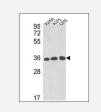

#### GAPDH Antibody (C-term R248)

Catalog# **AP7873b** Application: WB, IHC-P, FC, IF, E Host: Rabbit Clonality: Polyclonal Isotype: Rabbit Ig