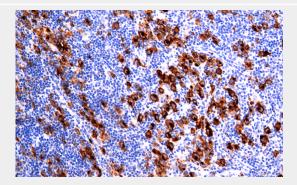

## CD15 - Images

# Hodgkins lymphoma

Immunohistochemical analysis of paraffin-embedded hodgkin lymphoma tissue using AD80003 performed on the Abcarta® FAIP-30 Fully automated IHC platform. Tissue was fixed with formaldehyde at room temperature, antigen retrieval was by heat mediation with a EDTA buffer (pH9. 0). Samples were incubated with primary antibody(Ready-to-use) for 15 min at room temperature. AmpSeeTM Detection Systems Abcepta: AR005 was used as the secondary antibody.