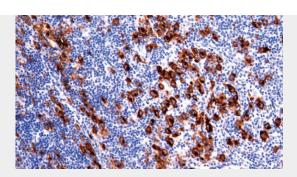

## CD15 - Images

# Hodgkins lymphoma

Immunohistochemical analysis of paraffin-embedded hodgkin lymphoma tissue using AD80003 performed on the Abcarta® FAIP-30 Fully automated IHC platform. Tissue was fixed with formaldehyde at room temperature, antigen retrieval was by heat mediation with a EDTA buffer (pH9. 0). Samples were incubated with primary antibody(Ready-to-use) for 15 min at room temperature. AmpSeeTM Detection Systems Abcepta: AR005 was used as the secondary antibody.