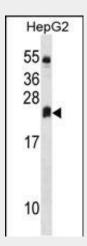

# **DHRS4L2 Antibody (Center) - Images**

DHRS4L2 Antibody (Center) (Cat. #AP18423c) western blot analysis in HepG2 cell line lysates (35ug/lane). This demonstrates the DHRS4L2 Antibody detected the DHRS4L2 protein (arrow).