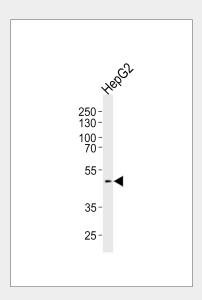

# **HHCM Antibody (C-term) - Images**

Western blot analysis of lysate from HepG2 cell line, using HHCM Antibody (C-term)(Cat. #AP18571b). AP18571b was diluted at 1:1000 at each lane. A goat anti-rabbit IgG H&L(HRP) at 1:5000 dilution was used as the secondary antibody. Lysate at 35ug per lane.