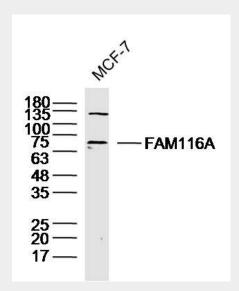

## FAM116A Polyclonal Antibody - Images

Sample: MCF-7 (Human) Cell Lysate at 40 ug

Primary: Anti-FAM116A(bs-14698R)at 1/300 dilution

Secondary: IRDye800CW Goat Anti-RabbitlgG at 1/20000 dilution

Predicted band size: 70kD Observed band size: 70kD