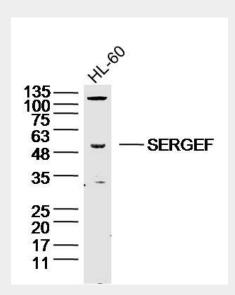

## **SERGEF Polyclonal Antibody - Images**

Sample: HL-60 Cell (Human) Lysate at 40 ug Primary: Anti-SERGEF(bs-19655R)at 1/300 dilution

Secondary: IRDye800CW Goat Anti-Rabbit IgG at 1/20000 dilution

Predicted band size: 50kD Observed band size: 50kD