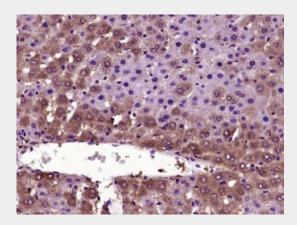

## **RABIF Polyclonal Antibody - Images**

Paraformaldehyde-fixed, paraffin embedded (rat liver tissue); Antigen retrieval by boiling in sodium citrate buffer (pH6.0) for 15min; Block endogenous peroxidase by 3% hydrogen peroxide for 20 minutes; Blocking buffer (normal goat serum) at 37°C for 30min; Antibody incubation with (RABIF) Polyclonal Antibody, Unconjugated (bs-21089R) at 1:400 overnight at 4°C, followed by operating according to SP Kit(Rabbit) (sp-0023) instructions and DAB staining.