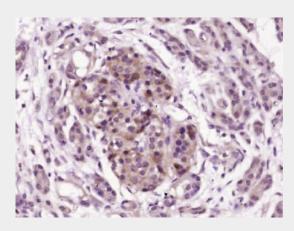

# **Pancreatic hormone Polyclonal Antibody - Images**

Paraformaldehyde-fixed, paraffin embedded (Human pancreatic cancer); Antigen retrieval by boiling in sodium citrate buffer (pH6.0) for 15min; Block endogenous peroxidase by 3% hydrogen peroxide for 20 minutes; Blocking buffer (normal goat serum) at 37°C for 30min; Antibody incubation with (Pancreatic hormone) Polyclonal Antibody, Unconjugated (bs-8543R) at 1:400 overnight at 4°C, followed by operating according to SP Kit(Rabbit) (sp-0023) instructions and DAB staining.