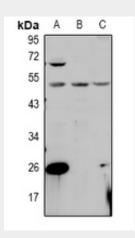

## **Anti-PPM1L Antibody - Images**

Western blot analysis of PPM1L expression in AML12 (A), H1792 (B), COS7 (C) whole cell lysates.