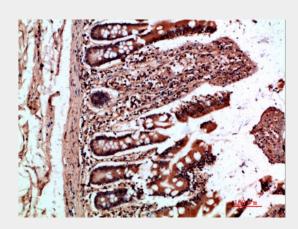

ion of a number of tumor cell lines. Stimulates proliferation of AIDS-KS cells. It regulates cytokine production, including IL-6, G-CSF and GM-CSF from endothelial cells. Uses both type I OSM receptor (heterodimers composed of LIFR and IL6ST) and type II OSM receptor (heterodimers composed of OSMR and IL6ST). Involved in the maturation of fetal hepatocytes, thereby promoting liver development and regeneration (By similarity).

## **Cellular Location**

Secreted.

#### **OSM Polyclonal Antibody - Protocols**

Provided below are standard protocols that you may find useful for product applications.

Western Blot



- Blocking PeptidesDot Blot
- <u>Immunohistochemistry</u>
- <u>Immunofluorescence</u>
- Immunoprecipitation
- Flow Cytomety
- Cell Culture

# **OSM Polyclonal Antibody - Images**











# **OSM Polyclonal Antibody - Background**

Growth regulator. Inhibits the proliferation of a number of tumor cell lines. Stimulates proliferation of AIDS-KS cells. It regulates cytokine production, including IL-6, G-CSF and GM-CSF from endothelial cells. Uses both type I OSM receptor (heterodimers composed of LIPR and IL6ST) and type II OSM receptor (heterodimers composed of OSMR and IL6ST). Involved in the maturation of fetal hepatocytes, thereby promoting liver development and regeneration (By similarity).