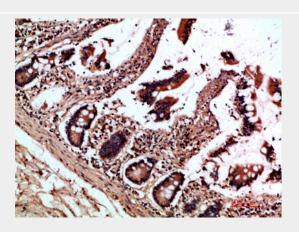

n of a number of tumor cell lines. Stimulates proliferation of AIDS-KS cells. It regulates cytokine production, including IL-6, G-CSF and GM-CSF from endothelial cells. Uses both type I OSM receptor (heterodimers composed of LIFR and IL6ST) and type II OSM receptor (heterodimers composed of OSMR and IL6ST). Involved in the maturation of fetal hepatocytes, thereby promoting liver development and regeneration (By similarity).

## **Cellular Location**

Secreted.

#### **OSM Polyclonal Antibody - Protocols**

Provided below are standard protocols that you may find useful for product applications.

Western Blot



- Blocking PeptidesDot Blot
- <u>Immunohistochemistry</u>
- <u>Immunofluorescence</u>
- Immunoprecipitation
- Flow Cytomety
- Cell Culture

# **OSM Polyclonal Antibody - Images**











# **OSM Polyclonal Antibody - Background**

Growth regulator. Inhibits the proliferation of a number of tumor cell lines. Stimulates proliferation of AIDS-KS cells. It regulates cytokine production, including IL-6, G-CSF and GM-CSF from endothelial cells. Uses both type I OSM receptor (heterodimers composed of LIPR and IL6ST) and type II OSM receptor (heterodimers composed of OSMR and IL6ST). Involved in the maturation of fetal hepatocytes, thereby promoting liver development and regeneration (By similarity).