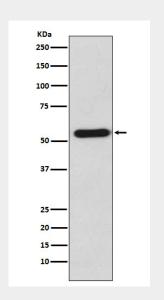

## **Staufen Antibody - Images**

Western blot analysis of Staufen expression in K562 cell lysate.