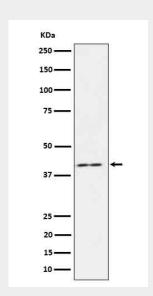

# IL18 binding protein Antibody - Images

Western blot analysis of IL18 binding protein in HeLa cell lysate.