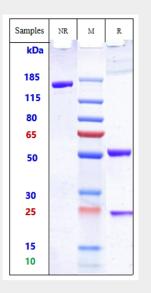

# Anti-TCR Reference Antibody (TOL101) - Images

Anti-TCR Reference Antibody (TOL101) on SDS-PAGE under reducing (R) condition. The gel was stained with Coomassie Blue. The purity of the protein is greater than 95%