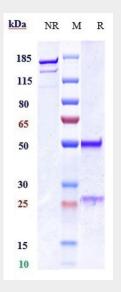

#### Anti-TAT226 Reference Antibody (Genentech patent anti-TAT226) - Images

Anti-TAT226 Reference Antibody (Genentech patent anti-TAT226) on SDS-PAGE under reducing (R) condition. The gel was stained with Coomassie Blue. The purity of the protein is greater than 90%