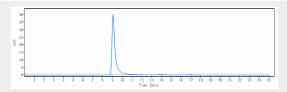

The purity of Anti-TAT226 Reference Antibody (Genentech patent anti-TAT226)is more than 95% ,determined by SEC-HPLC.